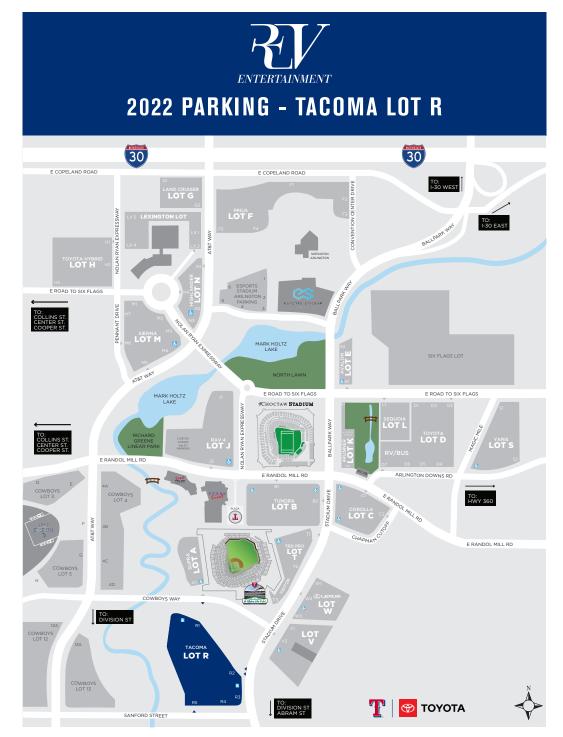

## FROM FORT WORTH ON INTERSTATE 30

Travel east on I-30 and exit at Baird Farm Road/Ballpark Way/Legends Way (Exit 28). Continue on the access road (Copeland Rd) until you reach the third traffic light. At the traffic light, turn right on Convention Center Drive. At the next traffic light, turn right on Ballpark Way and continue onto Stadium Drive. Turn right on Cowboys Way. Parking Tacoma Lot R will be on the left-hand side.

## FROM DALLAS ON INTERSTATE 30

Travel west on I-30 and exit at Ballpark Way (Exit 29S). Continue to the right on Ballpark Way. Choctaw Stadium will be on your right-hand side. Continue onto Stadium Drive. Turn right on Cowboys Way. Parking Tacoma Lot R will be on the left-hand side.

## FROM DFW AIRPORT

Travel south on HWY 360 and exit at Ave K/Brown Blvd/Ave J. Turn right on Brown Blvd. Turn left onto Ballpark Way. Cross over I-30 and continue on Ballpark Way, passing the E Sports Stadium Arlington and Sheraton Arlington Hotel. Choctaw Stadium will be on your right-hand side. Continue onto Stadium Drive. Turn right on Cowboys Way. Parking Tacoma Lot R will be on the left-hand side

## FROM INTERSTATE 20 (FROM DALLAS/FORT WORTH)

Whether traveling east or west on I-20, exit on HWY 360 and go north. From HWY 360, take the exit toward Abram St. Follow the access road (S Watson Rd) until you reach E Randol Mill Rd and turn left. Turn left onto Stadium Drive, then right on Cowboys Way. Parking Tacoma Lot R will be on the left-hand side.